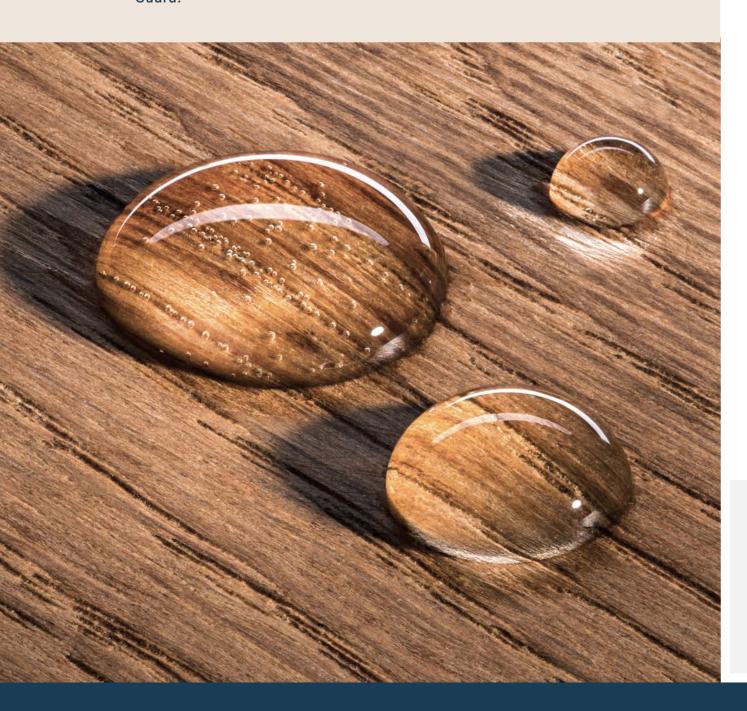

# WOOD GUARD

#### HORIZONTAL APPLICATIONS

We recommend applying to horizontal surfaces using a sprayer. Apply in a single-saturating coat. Do not over-apply. Back roll out any puddles thoroughly until they penetrate the surface. Wipe up any excess material with a microfiber cloth.